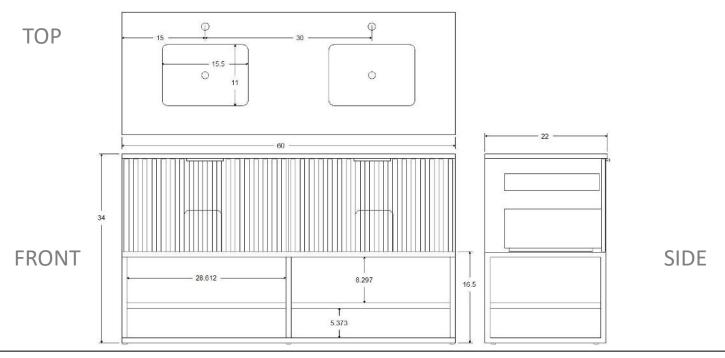

Model: VT-TR60

Designed By: Bemma Design Lab

**Features** 

2 soft-close large drawers/2 interior drawers soft-close Single hole faucet drilling

BLUM 3/4 extension Under-mount drawer Glides with soft-close

Solid wood /engineered wood construction Plated Stainless Steel base with wood shelf

Sherwin-Williams 5 step finish resists moisture and scratches

Fully finished interiors Solid Wood drawers with Dovetail Joints Base, glazed ceramic sink and top come fully assembled in one box

Backsplash not included

All BEMMA bath cabinets are made of solid hardwood and engineered wood, and meet strict CARB-2 Standards Ceramic sinks are cUPC certified