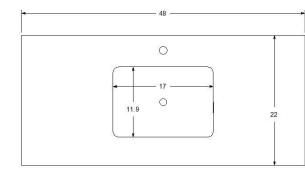

## TERRA 48" Vanity

## Model : VT-TR48

B E M M A

Designed By: Bemma Design Lab

Features3 soft-close large drawers/3 interior drawers soft-close<br/>Single hole faucet drilling<br/>BLUM ¾ extension Under-mount drawer Glides with soft-close<br/>Solid wood /engineered wood construction<br/>Plated Stainless Steel base with wood shelf<br/>Sherwin-Williams 5 step finish resists moisture and scratches

## Available Base Finish:

Walnut finish veneer (E24) Satin Brass trim Walnut finish veneer (E24) Black Matte trim Greywash veneer (E85) Brushed Nickel trim

TOP

Available Countertops:

Italian Carrara Marble (M03O-3)

White Granite/Engineered Stone (C03O-3)

22