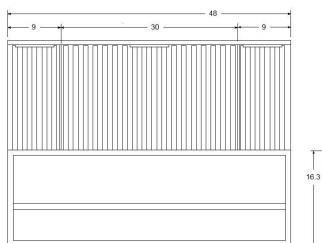

## TERRA 48" Vanity

## Model : VT-TR48

B E M M A

Designed By: Bemma Design Lab

Features3 soft-close large drawers/3 interior drawers soft-close<br/>Single hole faucet drilling<br/>BLUM ¾ extension Under-mount drawer Glides with soft-close<br/>Solid wood /engineered wood construction<br/>Plated Stainless Steel base with wood shelf<br/>Sherwin-Williams 5 step finish resists moisture and scratches