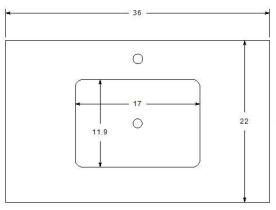

Model: VT-TR36 WM

Designed By: Bemma Design Lab

Features

1 soft-close large drawer/1 interior drawer soft-close Single hole faucet drilling

BLUM Under-mount drawer ¾ extension soft close glides Solid wood /engineered wood construction w/ veneer Plated Stainless Steel trim