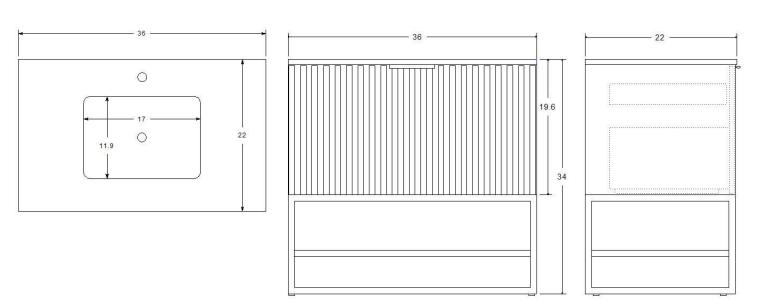

Model: VT-TR36

Designed By: Bemma Design Lab

**Features** 

1 soft-close large drawer/1 interior drawer soft-close Single hole faucet drilling

BLUM Under-mount drawer Glides with soft-close Solid wood /engineered wood construction Plated Stainless Steel base with wood shelf

Sherwin-Williams 5 step finish resists moisture and scratches

Fully finished interiors

Solid Wood drawers with Dovetail Joints

Base, glazed ceramic sink and top come fully assembled in one box

Backsplash not included

Finished plywood back precut for plumbing

All BEMMA bath cabinets are made of solid hardwood and engineered wood, and meet strict CARB-2 Standards Ceramic sink is cUPC certified

Available Base Finish:

Walnut finish (E24) Satin Brass trim Walnut finish (E24) Black Matte trim Greywash (E85) Brushed Nickel trim **Available Countertops:** 