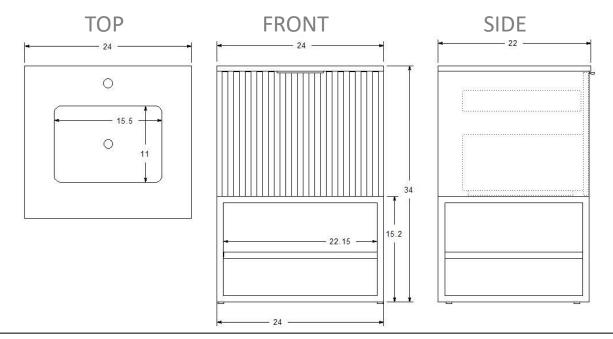

Model: VT-TR24

Designed By: Bemma Design Lab

**Features** 

1 soft-close large drawer/1 interior drawer soft-close Single hole faucet drilling

BLUM Under-mount drawer ¾ extension soft close glides Solid wood /engineered wood construction w/ veneer Stainless Steel base with wood shelf