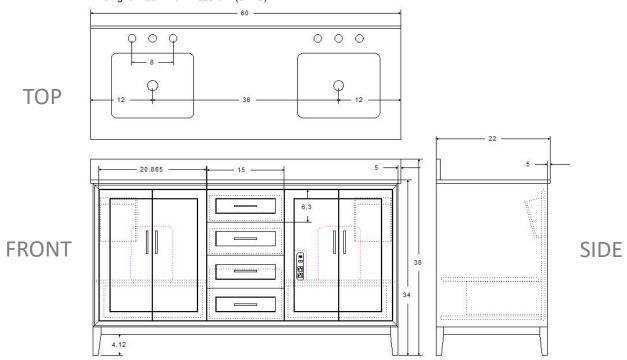

Model: V-GR60DFM Designed By: Bemma Design Lab

## **Features**

2-undermount ceramic sinks- 8" 3 hole drilling 4 soft-close doors w/ interior pullout storage Integrated GFCI power source w/ USB port Under-mount drawer Glides with soft-close Sherwin Williams 5 step finish resists moisture and scratches

Fully finished interiors
Solid Wood drawers with Dovetail Joints
Plated Stainless Steel base w/ tapered leg
Base, ceramic sinks and top come fully assembled in one box
Backsplash included

Finished plywood back panel cutout to accept plumbing