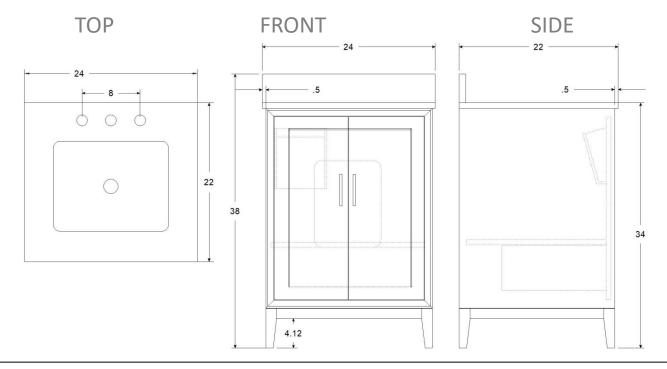

## GRACIE 24" Vanity

## Model : V-GR24SFM

Features Undermount ceramic sink- 8" - 3 hole drilling 2 soft-close doors w/ cubby interior pullout storage drawer w/ fixed shelf

Under-mount drawer Glides with soft-close Sherwin-Williams 5 step finish resists moisture and scratches