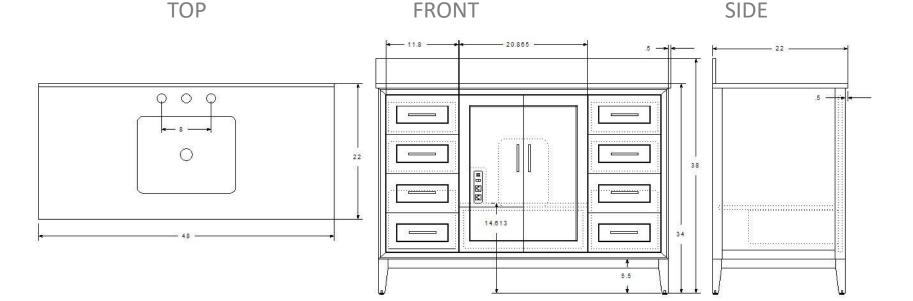

## GRACIE 48" Vanity

## Model : V-GR48SFM

Ճ B E M M A

Designed By: Bemma Design Lab

 Features
 Undermount ceramic sink- 8" - 3 hole drilling

 2 soft-close doors
 interior pullout storage drawer w/ fixed shelf

 Integrated GFCI power w/2 USB ports
 4 drawers and 2 deep drawers

 Under-mount drawer Glides with soft-close
 5 step finish resists moisture and scratches

Fully finished interiors Solid Wood drawers with Dovetail Joints Plated Stainless Steel Base with tapered legs. Base, glazed ceramic sink and top come fully assembled in one box Backsplash included Finished Plywood panel cutout to accept plumbing