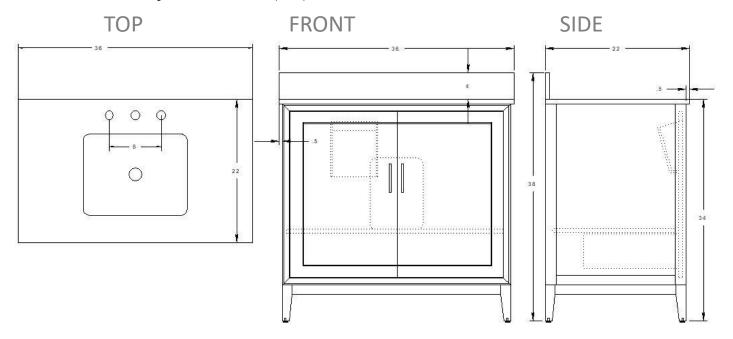

Model: V-GR36SFM Designed By: Bemma Design Lab

**Features** 

Undermount ceramic sink- 8" - 3 hole drilling 2 soft-close doors w/ cubby interior pullout storage drawer w/ fixed shelf Under-mount drawer Glides with soft-close Sherwin-Williams 5 step finish resists moisture and scratches

Fully finished interiors
Solid Wood drawers with Dovetail Joints
Plated Stainless Steel Base with tapered legs.
Base, glazed ceramic sink and top come fully assembled in one box
Backsplash included
Finished plywood back panel cutout to accept plumbing