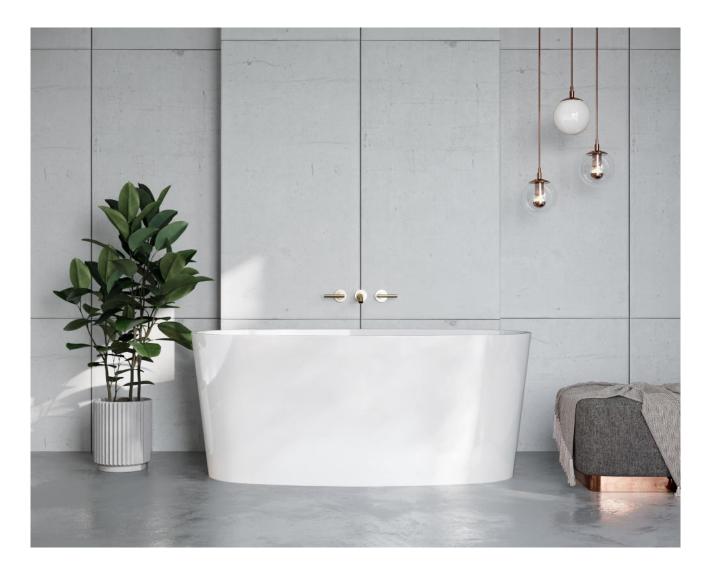

## ВЕММА

This sleek and minimal free-standing bathtub features elegant curves, a deep and spacious bathing well, and a center offset drain. Stylish and graceful, sturdy yet expertly crafted, the Mira soaker is luxurious and functional for the more space-conscious bathroom. The Mira is made from BEMMA's ecologically friendly green good-designed stone composite BiO material.

Solid Surface Bio Resin Resist scratching Retains water warmth much higher than cheaper acrylic models Available in matte or glossy finish Available in white matte or glossy, or black matte Delivered in wood crate and protective packaging

> Mira bathtub 59" White Glossy finish B-OV59FS-03GL-NT