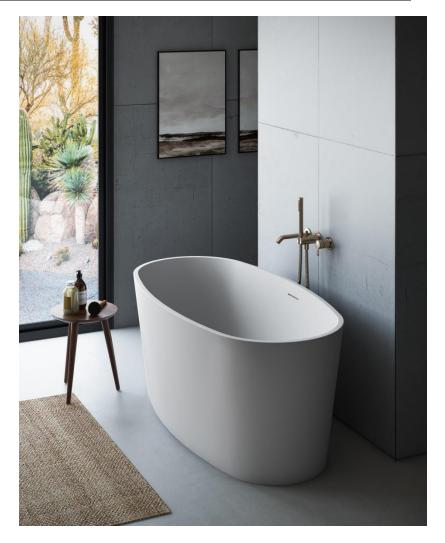

## ВЕММА

This sleek and minimal free-standing bathtub features elegant curves, a deep and spacious bathing well, and a center offset drain. Stylish and graceful, sturdy yet expertly crafted, the Mira soaker is luxurious and functional for the more space-conscious bathroom. The Mira is made from BEMMA's ecologically friendly green good-designed stone composite BiO material.

Solid Surface Bio Resin Resist scratching Retains water warmth much higher than cheaper acrylic models Available in matte or glossy finish Available in white matte or glossy, or black matte Delivered in wood crate and protective packaging

> Mira bathtub 59" White Glossy finish B-OV59FS-03GL-NT