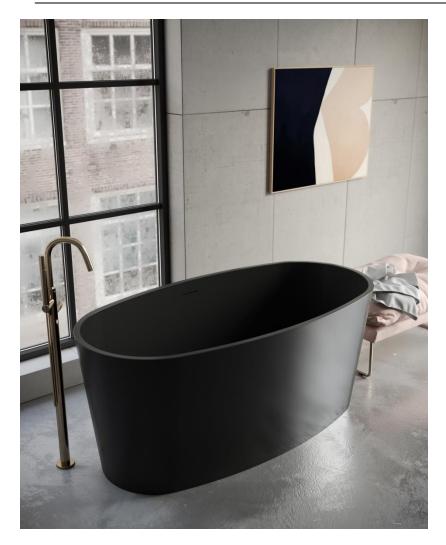

## ВЕММА

This sleek and minimal free-standing bathtub features elegant curves, a deep and spacious bathing well, and a center offset drain. Stylish and graceful, sturdy yet expertly crafted, the Mira soaker is luxurious and functional for the more space-conscious bathroom. The Mira is made from BEMMA's ecologically friendly green good-designed stone composite BiO material.

Solid Surface Bio Resin Resist scratching Retains water warmth much higher than cheaper acrylic models Available in matte or glossy finish Available in white matte or glossy, or black matte Delivered in wood crate and protective packaging