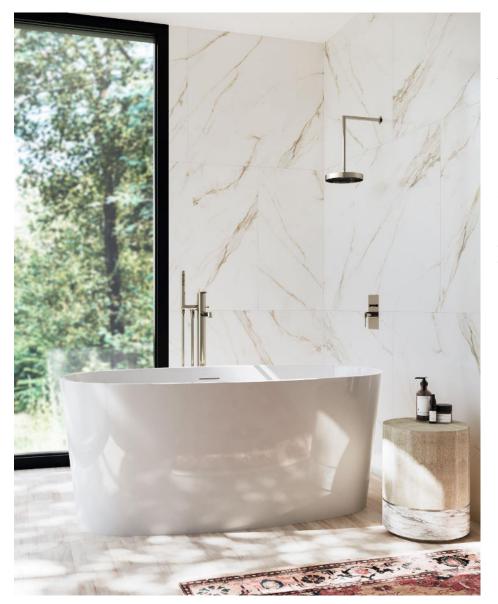

## ВЕММА

This sleek and minimal free-standing bathtub features elegant curves, a deep and spacious bathing well, and a center offset drain. Stylish and graceful, sturdy yet expertly crafted, the Mira soaker is luxurious and functional for the more space-conscious bathroom. The Mira is made from BEMMA's ecologically friendly green good-designed stone composite BiO material.

Solid Surface Bio Resin Resist scratching Retains water warmth much higher than cheaper acrylic models Available in matte or glossy finish Available in white matte or glossy, or black matte Delivered in wood crate and protective packaging

> Mira bathtub 59" White Glossy finish B-OV59FS-03GL-NT