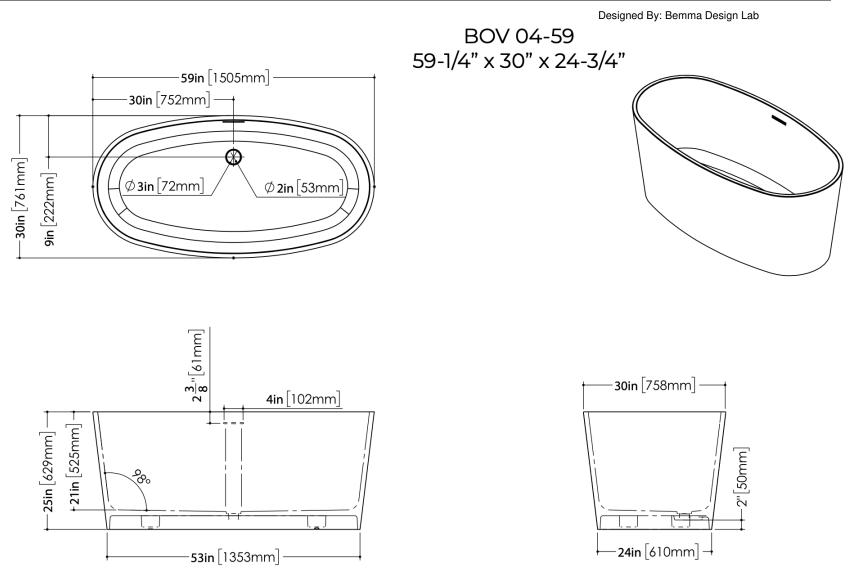

## ВЕММА



This sleek and minimal free-standing bathtub features elegant curves, a deep and spacious bathing well, and a center offset drain. Stylish and graceful, sturdy yet expertly crafted, the Mira soaker is luxurious and functional for the more space-conscious bathroom. The Mira is made from BEMMA's ecologically friendly green good-designed stone composite BiO material.

Solid Surface Bio Resin Resist scratching Retains water warmth much higher than cheaper acrylic models Available in matte or glossy finish Available in white matte or glossy, or black matte Delivered in wood crate and protective packaging

> Mira bathtub 59" White Glossy finish B-OV59FS-03GL-NT

## B E M M A



## B E M M A

















SPECIFICATION SHEET

bemmadesign.com

© Bemma Design Group, 2023