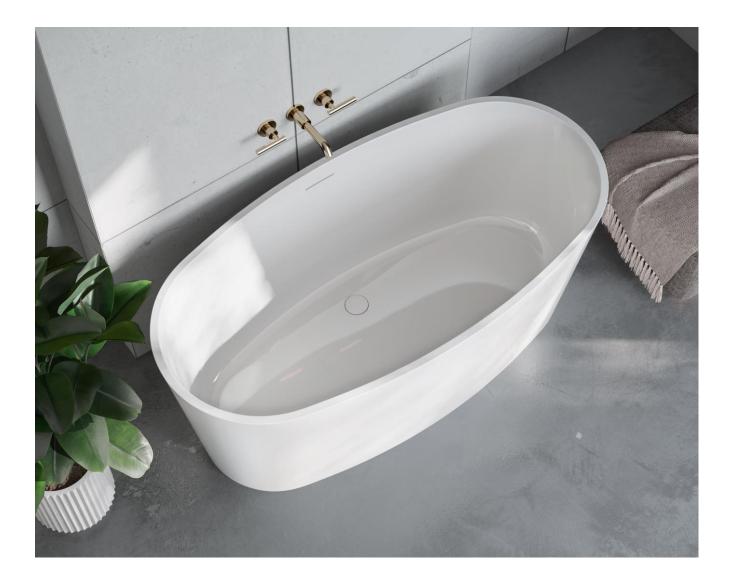

## ВЕММА

This sleek and minimal free-standing bathtub features elegant curves, a deep and spacious bathing well, and a center offset drain. Stylish and graceful, sturdy yet expertly crafted, the Mira soaker is luxurious and functional for the more space-conscious bathroom. The Mira is made from BEMMA's ecologically friendly green good-designed stone composite BiO material.

Solid Surface Bio Resin Resist scratching Retains water warmth much higher than cheaper acrylic models Available in matte or glossy finish Available in white matte or glossy, or black matte Delivered in wood crate and protective packaging

> Mira bathtub 59" White Glossy finish B-OV59FS-03GL-NT